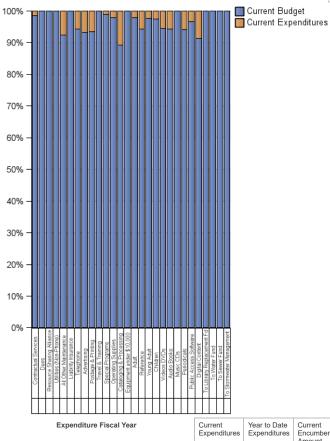

# 1. Monthly Financial Report

**Revenue:** The June operating revenues were up 2.66% compared to this time last year. **Expenses:** A report showing expenses totaling \$35,490.91 from June 14 to July 14 is included in this packet. Two payrolls (June 23 and July 7) totaled \$167,782.18.