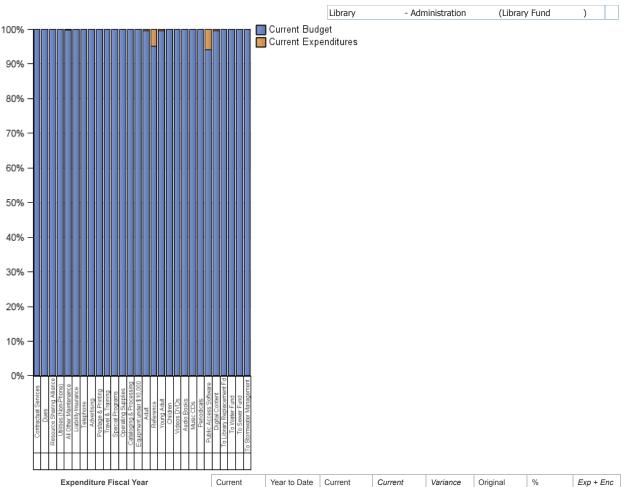

#### **Budget to Actual Expenditures**

| Expenditure Fiscal Year |         |                | Current<br>Expenditures        | Year to Date<br>Expenditures    | Current<br>Encumbered<br>Amount | Current<br>Budget | Variance    | Original<br>Budget | %<br>Remaining | Exp + Enc    |     |             |
|-------------------------|---------|----------------|--------------------------------|---------------------------------|---------------------------------|-------------------|-------------|--------------------|----------------|--------------|-----|-------------|
| Library<br>Fund         | Library | Administration | 221-<br>9010-<br>455.20-<br>10 | Contractual<br>Services         | \$129.00                        | \$76,562.62       | \$17,956.48 | \$133,515.00       | \$38,866.90    | \$133,515.00 | 29% | \$18,085.48 |
|                         |         |                | 221-<br>9010-<br>455.20-<br>20 | Dues                            | \$0.00                          | \$2,132.00        | \$0.00      | \$5,970.00         | \$3,838.00     | \$5,970.00   | 64% | \$0.00      |
|                         |         |                | 221-<br>9010-<br>455.24-<br>10 | Resource<br>Sharing<br>Alliance | \$0.00                          | \$70,606.00       | \$394.00    | \$70,850.00        | (\$150.00)     | \$70,850.00  | 0%  | \$394.00    |
|                         |         |                | 221-<br>9010-<br>455.25-<br>10 | Utilities (Non-<br>Phone)       | \$0.00                          | \$30,166.98       | \$30,446.26 | \$93,000.00        | \$32,386.76    | \$93,000.00  | 35% | \$30,446.26 |
|                         |         |                | 221-<br>9010-<br>455.25-<br>60 | All Other<br>Maintenance        | \$145.95                        | \$37,480.27       | \$12,765.10 | \$73,000.00        | \$22,608.68    | \$73,000.00  | 31% | \$12,911.05 |
|                         |         |                | 221-<br>9010-<br>455.30-<br>10 | Liability<br>Insurance          | \$0.00                          | \$49,917.00       | \$0.00      | \$49,917.00        | \$0.00         | \$48,609.00  | 0%  | \$0.00      |
|                         |         |                | 221-<br>9010-<br>455.30-<br>15 | Telephone                       | \$0.00                          | \$4,628.35        | \$2,579.41  | \$10,274.00        | \$3,066.24     | \$10,197.00  | 30% | \$2,579.41  |
|                         |         |                | 221-<br>9010-<br>455.30-<br>20 | Advertising                     | \$0.00                          | \$4,930.00        | \$0.00      | \$15,000.00        | \$10,070.00    | \$15,000.00  | 67% | \$0.00      |
|                         |         |                | 221-<br>9010-<br>455.30-<br>25 | Postage &<br>Printing           | \$0.00                          | \$17,375.57       | \$12,567.69 | \$30,218.00        | \$274.74       | \$21,218.00  | 1%  | \$12,567.69 |
|                         |         |                | 221-<br>9010-<br>455.30-<br>35 | Travel &<br>Training            | \$0.00                          | \$3,307.17        | \$0.00      | \$12,485.00        | \$9,177.83     | \$12,485.00  | 74% | \$0.00      |

| Secolar   Seco |                  |             |            |             | cognos11.n  | ormal.org/co | ognos11/bi/ | irot/irot.htm |      |             |
|------------------------------------------------------------------------------------------------------------------------------------------------------------------------------------------------------------------------------------------------------------------------------------------------------------------------------------------------------------------------------------------------------------------------------------------------------------------------------------------------------------------------------------------------------------------------------------------------------------------------------------------------------------------------------------------------------------------------------------------------------------------------------------------------------------------------------------------------------------------------------------------------------------------------------------------------------------------------------------------------------------------------------------------------------------------------------------------------------------------------------------------------------------------------------------------------------------------------------------------------------------------------------------------------------------------------------------------------------------------------------------------------------------------------------------------------------------------------------------------------------------------------------------------------------------------------------------------------------------------------------------------------------------------------------------------------------------------------------------------------------------------------------------------------------------------------------------------------------------------------------------------------------------------------------------------------------------------------------------------------------------------------------------------------------------------------------------------------------------------------------|------------------|-------------|------------|-------------|-------------|--------------|-------------|---------------|------|-------------|
| Supplies   Supplies  | 9010-<br>455.30- |             | \$0.00     | \$6,812.50  | \$3,688.99  | \$15,000.00  | \$4,498.51  | \$15,000.00   | 30%  | \$3,688.99  |
| Solidar   Processing   Solidar   S | 9010-<br>455.35- |             | \$0.00     | \$27,620.98 | \$13,720.89 | \$65,000.00  | \$23,658.13 | \$65,000.00   | 36%  | \$13,720.89 |
| Solid                                                                                                                                                                                                                                                                                                                                                                                                                                                                                                                                                                                                                                                                                                                                                                                                                                                                                                                                                                                                                                                                                                                                                                                                                                                                                                                                                                                                                                                                                                                                                                                                                                                                                                                                                                                                                                                                                                                                                                                                                                                                                                                        | 9010-<br>455.35- |             | \$0.00     | \$7,197.88  | \$5,512.48  | \$15,914.00  | \$3,203.64  | \$15,914.00   | 20%  | \$5,512.48  |
| Section   Sect | 9010-<br>455.35- | under       | \$0.00     | \$0.00      | \$0.00      | \$1,000.00   | \$1,000.00  | \$1,000.00    | 100% | \$0.00      |
| Section   Sect | 9010-<br>455.36- | Adult       | \$268.65   | \$51,166.86 | \$18,689.40 | \$80,000.00  | \$9,875.09  | \$96,870.00   | 12%  | \$18,958.05 |
| 455.39                                                                                                                                                                                                                                                                                                                                                                                                                                                                                                                                                                                                                                                                                                                                                                                                                                                                                                                                                                                                                                                                                                                                                                                                                                                                                                                                                                                                                                                                                                                                                                                                                                                                                                                                                                                                                                                                                                                                                                                                                                                                                                                       | 9010-<br>455.36- | Reference   | \$303.00   | \$3,220.69  | \$891.01    | \$6,000.00   | \$1,585.30  | \$6,000.00    | 26%  | \$1,194.01  |
| Section   Sect | 455.36-          | Young Adult | \$65.19    | \$5,587.98  | \$7,096.83  | \$13,911.00  | \$1,161.00  | \$13,911.00   | 8%   | \$7,162.02  |
| Solution   Solution  | 9010-<br>455.36- | Children    | \$0.00     | \$62,835.35 | \$16,986.88 | \$92,742.00  | \$12,919.77 | \$92,742.00   | 14%  | \$16,986.88 |
| Music CDs                                                                                                                                                                                                                                                                                                                                                                                                                                                                                                                                                                                                                                                                                                                                                                                                                                                                                                                                                                                                                                                                                                                                                                                                                                                                                                                                                                                                                                                                                                                                                                                                                                                                                                                                                                                                                                                                                                                                                                                                                                                                                                                    | 9010-<br>455.37- | Videos DVDs | \$0.00     | \$9,681.42  | \$1,235.87  | \$15,000.00  | \$4,082.71  | \$16,974.00   | 27%  | \$1,235.87  |
| Solution   Solution  | 9010-<br>455.37- | Audio Books | \$0.00     | \$6,285.75  | \$5,253.53  | \$15,000.00  | \$3,460.72  | \$15,000.00   | 23%  | \$5,253.53  |
| ASS.38-  Description   Section   S | 9010-<br>455.37- | Music CDs   | \$0.00     | \$3,517.74  | \$864.36    | \$4,500.00   | \$117.90    | \$4,500.00    | 3%   | \$864.36    |
| Software   Software  | 455.38-          | Periodicals | \$0.00     | \$3,106.24  | \$11,156.20 | \$18,030.00  | \$3,767.56  | \$18,030.00   | 21%  | \$11,156.20 |
| Solution   Solution  | 9010-<br>455.38- | Access      | \$5,760.00 | \$62,938.72 | \$15,394.28 | \$93,500.00  | \$9,407.00  | \$90,872.00   | 10%  | \$21,154.28 |
| September   Sept | 9010-<br>455.39- |             | \$418.92   | \$79,470.62 | \$7,610.46  | \$92,982.00  | \$5,482.00  | \$92,982.00   | 6%   | \$8,029.38  |
| \$\frac{455.95}{02}                                                                                                                                                                                                                                                                                                                                                                                                                                                                                                                                                                                                                                                                                                                                                                                                                                                                                                                                                                                                                                                                                                                                                                                                                                                                                                                                                                                                                                                                                                                                                                                                                                                                                                                                                                                                                                                                                                                                                                                                                                                                                                          | 9010-<br>455.92- | Replacement | \$0.00     | \$73,105.48 | \$0.00      | \$97,398.00  | \$24,292.52 | \$97,398.00   | 25%  | \$0.00      |
| 9010-<br>  455.95-<br>  07                                                                                                                                                                                                                                                                                                                                                                                                                                                                                                                                                                                                                                                                                                                                                                                                                                                                                                                                                                                                                                                                                                                                                                                                                                                                                                                                                                                                                                                                                                                                                                                                                                                                                                                                                                                                                                                                                                                                                                                                                                                                                                   | 455.95-          |             | \$0.00     | \$2,080.05  | \$0.00      | \$2,500.00   | \$419.95    | \$2,500.00    | 17%  | \$0.00      |
| 9010-<br>455.95-<br>10                                                                                                                                                                                                                                                                                                                                                                                                                                                                                                                                                                                                                                                                                                                                                                                                                                                                                                                                                                                                                                                                                                                                                                                                                                                                                                                                                                                                                                                                                                                                                                                                                                                                                                                                                                                                                                                                                                                                                                                                                                                                                                       | 9010-<br>455.95- |             | \$0.00     | \$529.45    | \$0.00      | \$600.00     | \$70.55     | \$600.00      | 12%  | \$0.00      |
|                                                                                                                                                                                                                                                                                                                                                                                                                                                                                                                                                                                                                                                                                                                                                                                                                                                                                                                                                                                                                                                                                                                                                                                                                                                                                                                                                                                                                                                                                                                                                                                                                                                                                                                                                                                                                                                                                                                                                                                                                                                                                                                              | 9010-<br>455.95- | Stormwater  | \$0.00     | \$455.40    |             | \$610.00     | \$154.60    | \$610.00      | 25%  | \$0.00      |
|                                                                                                                                                                                                                                                                                                                                                                                                                                                                                                                                                                                                                                                                                                                                                                                                                                                                                                                                                                                                                                                                                                                                                                                                                                                                                                                                                                                                                                                                                                                                                                                                                                                                                                                                                                                                                                                                                                                                                                                                                                                                                                                              | Summar           | у           | 7,090.71   | 702,719.07  |             | 1,123,916.00 | 229,296.10  | 1,129,747.00  | 0.20 | 191,900.83  |