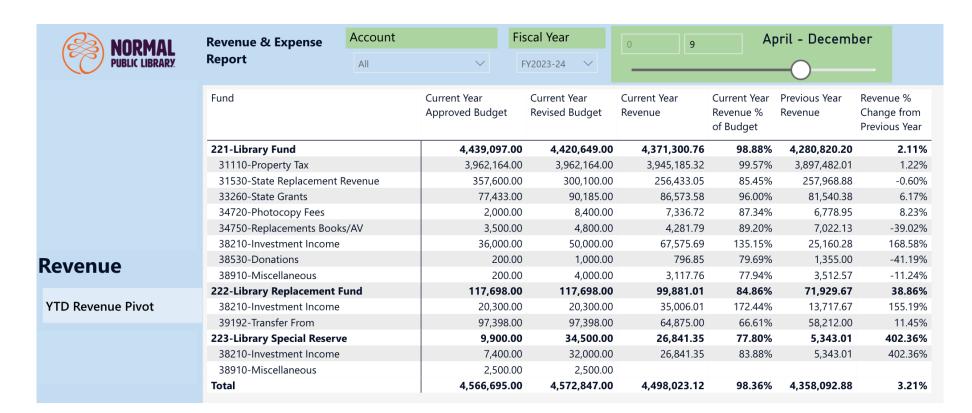

#### 1. Monthly Financial Report

**Revenue:** The December operating revenues were up 2.1% compared to this time last year. **Expenses:** A report showing expenses totaling \$117,757.57 from December 15, 2023 to January 11, 2024 is included in this packet. Two payrolls (December 22, 2023 and January 5, 2024) totaled \$160,649.55.