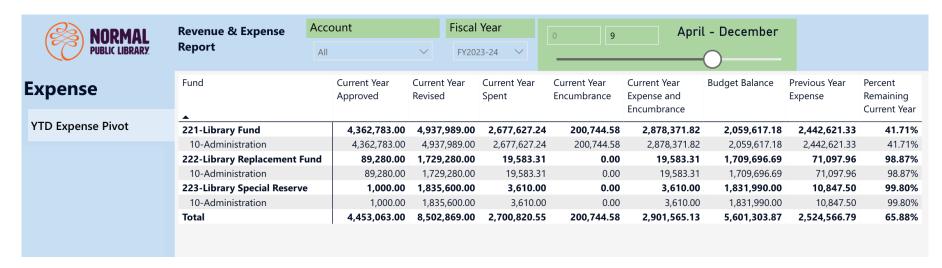

#### 1. Monthly Financial Report

**Revenue:** The December operating revenues were up 2.1% compared to this time last year. **Expenses:** A report showing expenses totaling \$117,757.57 from December 15, 2023 to January 11, 2024 is included in this packet. Two payrolls (December 22, 2023 and January 5, 2024) totaled \$160,649.55.