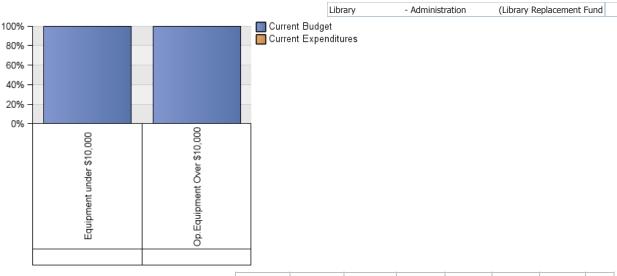

#### **Budget to Actual Expenditures**

| Expenditure Fiscal Year        |         |                | Current<br>Expenditures        | Year to Date<br>Expenditures   | Current<br>Encumbered<br>Amount | Current<br>Budget | Variance | Original<br>Budget | %<br>Remaining | Exp<br>+<br>Enc |      |        |
|--------------------------------|---------|----------------|--------------------------------|--------------------------------|---------------------------------|-------------------|----------|--------------------|----------------|-----------------|------|--------|
| Library<br>Replacement<br>Fund | Library | Administration | 222-<br>9010-<br>455.35-<br>80 | Equipment<br>under<br>\$10,000 | \$0.00                          | \$19,583.31       | \$0.00   | \$54,280.00        | \$34,696.69    | \$54,280.00     | 64%  | \$0.00 |
|                                |         |                | 222-<br>9010-<br>455.75-<br>10 | Op.Equipment<br>Over \$10,000  | \$0.00                          | \$0.00            | \$0.00   | \$35,000.00        | \$35,000.00    | \$35,000.00     | 100% | \$0.00 |
|                                |         |                | Summary                        |                                | 0.00                            | 19,583.31         | 0.00     | 89,280.00          | 69,696.69      | 89,280.00       | 0.78 | 0.00   |