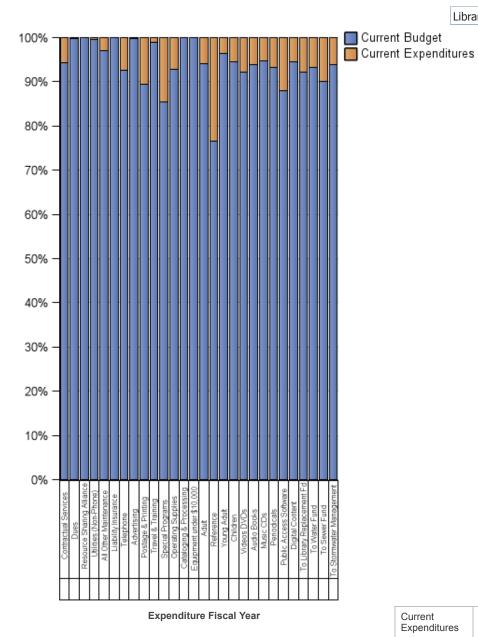

# **Budget to Actual Expenditures**

Library - Administration (Library Fund )

<u>221-9010-</u> <u>455.20-10</u>

221-9010-455.20-20 Contractual Services

Dues

Administration

| Current<br>Expenditures | Year to Date<br>Expenditures | Current<br>Encumbered<br>Amount | Current<br>Budget | Variance    | Original<br>Budget | %<br>Remaining | Exp + Enc   |
|-------------------------|------------------------------|---------------------------------|-------------------|-------------|--------------------|----------------|-------------|
| \$7,909.4               | 5 \$29,993.90                | \$32,779.18                     | \$129,626.00      | \$58,943.47 | \$129,626.00       | 45%            | \$40,688.63 |
| \$15.0                  | 0 \$650.00                   | \$0.00                          | \$5,796.00        | \$5,131.00  | \$5,796.00         | 89%            | \$15.00     |

Library

Library Fund

| 221-9010-<br>455.24-10               | Resource Sharing<br>Alliance | \$0.00      | \$0.00      | \$0.00      | \$66,890.00 | \$66,890.00  | \$66,890.00 | 100% | \$0.00      |
|--------------------------------------|------------------------------|-------------|-------------|-------------|-------------|--------------|-------------|------|-------------|
| 221-9010-<br>455.25-10               | Utilities (Non-<br>Phone)    | \$215.34    | \$6,478.71  | \$0.00      | \$42,000.00 | \$35,305.95  | \$42,000.00 | 84%  | \$215.34    |
| <u>221-9010-</u><br><u>455.25-60</u> | All Other<br>Maintenance     | \$2,106.16  | \$1,666.49  | \$14,564.89 | \$72,000.00 | \$53,662.46  | \$72,000.00 | 75%  | \$16,671.05 |
| 221-9010-<br>455.30-10               | Liability Insurance          | \$0.00      | \$46,121.00 | \$4.00      | \$42,991.00 | (\$3,134.00) | \$42,991.00 | -7%  | \$4.00      |
| 221-9010-<br>455.30-15               | Telephone                    | \$727.86    | \$676.02    | \$1,271.76  | \$9,270.00  | \$6,594.36   | \$9,270.00  | 71%  | \$1,999.62  |
| 221-9010-<br>455.30-20               | Advertising                  | \$40.00     | \$870.00    | \$0.00      | \$15,000.00 | \$14,090.00  | \$15,000.00 | 94%  | \$40.00     |
| <u>221-9010-</u><br><u>455.30-25</u> | Postage & Printing           | \$2,453.21  | \$5,004.67  | \$10,551.49 | \$20,600.00 | \$2,590.63   | \$20,600.00 | 13%  | \$13,004.70 |
| <u>221-9010-</u><br><u>455.30-35</u> | Travel & Training            | \$126.56    | \$1,110.86  | \$0.00      | \$12,240.00 | \$11,002.58  | \$12,240.00 | 90%  | \$126.56    |
| <u>221-9010-</u><br><u>455.30-40</u> | Special Programs             | \$2,560.08  | \$8,818.64  | \$4,101.41  | \$15,000.00 | (\$480.13)   | \$15,000.00 | -3%  | \$6,661.49  |
| <u>221-9010-</u><br><u>455.35-10</u> | Operating Supplies           | \$5,135.75  | \$3,904.34  | \$22,913.68 | \$66,606.00 | \$34,652.23  | \$64,000.00 | 52%  | \$28,049.43 |
| <u>221-9010-</u><br><u>455.35-15</u> | Cataloging & Processing      | \$0.00      | \$1,269.50  | \$11,930.50 | \$15,450.00 | \$2,250.00   | \$15,450.00 | 15%  | \$11,930.50 |
| <u>221-9010-</u><br><u>455.35-80</u> | Equipment under<br>\$10,000  | \$0.00      | \$0.00      | \$0.00      | \$1,000.00  | \$1,000.00   | \$1,000.00  | 100% | \$0.00      |
| <u>221-9010-</u><br><u>455.36-10</u> | Adult                        | \$5,923.09  | \$11,951.42 | \$50,564.84 | \$94,048.00 | \$25,608.65  | \$94,048.00 | 27%  | \$56,487.93 |
| <u>221-9010-</u><br><u>455.36-15</u> | Reference                    | \$1,839.00  | \$0.00      | \$2,061.00  | \$6,000.00  | \$2,100.00   | \$6,000.00  | 35%  | \$3,900.00  |
| <u>221-9010-</u><br><u>455.36-20</u> | Young Adult                  | \$491.29    | \$1,124.87  | \$10,983.84 | \$13,506.00 | \$906.00     | \$13,506.00 | 7%   | \$11,475.13 |
| <u>221-9010-</u><br><u>455.36-25</u> | Children                     | \$5,119.72  | \$7,801.18  | \$61,757.14 | \$90,041.00 | \$15,362.96  | \$90,041.00 | 17%  | \$66,876.86 |
| 221-9010-<br>455.37-15               | Videos DVDs                  | \$1,393.36  | \$1,986.87  | \$7,650.20  | \$16,480.00 | \$5,449.57   | \$16,480.00 | 33%  | \$9,043.56  |
| 221-9010-<br>455.37-20               | Audio Books                  | \$966.50    | \$1,467.11  | \$11,566.39 | \$15,027.00 | \$1,027.00   | \$15,000.00 | 7%   | \$12,532.89 |
| 221-9010-<br>455.37-30               | Music CDs                    | \$253.40    | \$570.36    | \$2,187.01  | \$4,500.00  | \$1,489.23   | \$4,500.00  | 33%  | \$2,440.41  |
| <u>221-9010-</u><br><u>455.38-10</u> | Periodicals                  | \$1,276.15  | \$800.10    | \$10,415.90 | \$17,505.00 | \$5,012.85   | \$17,505.00 | 29%  | \$11,692.05 |
| 221-9010-<br>455.38-20               | Public Access<br>Software    | \$11,211.88 | \$3,757.75  | \$27,003.37 | \$82,400.00 | \$40,427.00  | \$82,400.00 | 49%  | \$38,215.25 |
| 221-9010-<br>455.39-10               | Digital Content              | \$5,541.56  | \$15,976.41 | \$17,727.03 | \$96,099.00 | \$56,854.00  | \$96,099.00 | 59%  | \$23,268.59 |
| 221-9010-<br>455.92-22               | To Library<br>Replacement Fd | \$6,468.00  | \$12,936.00 | \$0.00      | \$77,616.00 | \$58,212.00  | \$77,616.00 | 75%  | \$6,468.00  |
| 221-9010-<br>455.95-02               | To Water Fund                | \$245.57    | \$397.81    | \$0.00      | \$3,365.00  | \$2,721.62   | \$3,365.00  | 81%  | \$245.57    |
|                                      |                              |             |             |             |             |              |             |      |             |

#### cognos.normal.org/cognos10/irot/irot.htm

|         | 221-9010-<br>455.95-07 | To Sewer Fund               | \$65.65    | \$100.60   | \$0.00       | \$600.00   | \$433.75     | \$600.00 | 72%        | \$65.65 |
|---------|------------------------|-----------------------------|------------|------------|--------------|------------|--------------|----------|------------|---------|
|         | 221-9010-<br>455.95-10 | To Stormwater<br>Management | \$50.60    | \$101.20   | \$0.00       | \$773.00   | \$621.20     | \$773.00 | 80%        | \$50.60 |
| Summary |                        | 62,135.18                   | 165,535.81 | 367,004.63 | 1,032,429.00 | 437,753.38 | 1,029,796.00 | 0.42     | 429,139.81 |         |