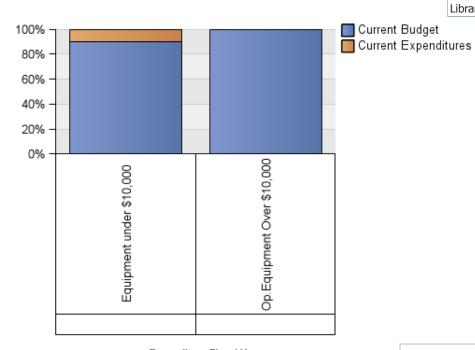

# **Budget to Actual Expenditures**

Library - Administration (Library Replacement Fund )

**Expenditure Fiscal Year** 

Administration

<u>222-9010-</u>

455.35-80 <u>222-9010-</u> <u>455.75-10</u>

Summary

|                               | Current<br>Expenditures | Year to Date<br>Expenditures | Current<br>Encumbered<br>Amount | Current<br>Budget | Variance     | Original<br>Budget | %<br>Remaining | Exp + Enc   |  |
|-------------------------------|-------------------------|------------------------------|---------------------------------|-------------------|--------------|--------------------|----------------|-------------|--|
| Equipment under \$10,000      | \$29,154.42             | \$0.00                       | \$0.00                          | \$271,225.00      | \$242,070.58 | \$271,225.00       | 89%            | \$29,154.42 |  |
| Op.Equipment<br>Over \$10,000 | \$0.00                  | \$0.00                       | \$0.00                          | \$125,000.00      | \$125,000.00 | \$125,000.00       | 100%           | \$0.00      |  |
|                               | 29,154.42               | 0.00                         | 0.00                            | 396,225.00        | 367,070.58   | 396,225.00         | 0.93           | 29,154.42   |  |