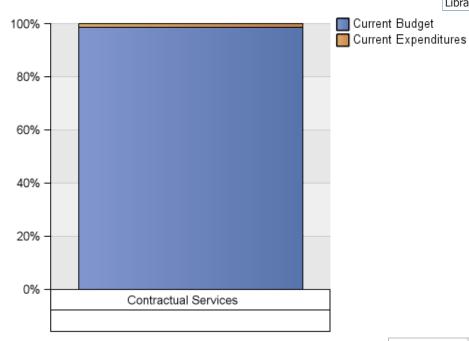

# **Budget to Actual Expenditures**

Library - Administration (Library Special Reserve )

**Expenditure Fiscal Year** 

Administration

<u>223-9010-</u> <u>455.20-10</u>

Summary

Contractual Services

| Current<br>Expenditures | Year to Date<br>Expenditures | Current<br>Encumbered<br>Amount | Current<br>Budget | Variance     | Original<br>Budget | %<br>Remaining | Exp +<br>Enc |
|-------------------------|------------------------------|---------------------------------|-------------------|--------------|--------------------|----------------|--------------|
| \$4,000.00              | \$6,847.50                   | \$0.00                          | \$300,000.00      | \$289,152.50 | \$300,000.00       | 96%            | \$4,000.00   |
| 4,000.00                | 6,847.50                     | 0.00                            | 300,000.00        | 289,152.50   | 300,000.00         | 0.96           | 4,000.00     |